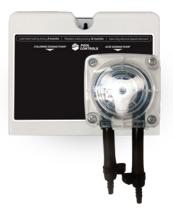

#### Other features include:

- Reverse-polarity (self-cleaning) electrolytic cell
- Optional additional timed power outlets for pool or garden lighting or pool accessories
- pH Control

**Over time**, the addition of chlorine has the effect of raising the pH of swimming pool water and if it is not brought back into the desirable range, the chlorine will become steadily less effective. Pool Controls is proud to offer pH Control across its entire range of saltwater chlorinators because we believe every pool should benefit from this important feature.

The SG Series pH Control System uses a sophisticated inbuilt algorithm developed by Pool Controls to calculate how much acid is required to adjust the pH of the swimming pool water. The pH Control System is simple to install and because it does not rely on a probe, no calibration is required. Once connected, the system recognises the pH Control and activates the pH algorithm. Suitable for use on all types of pool – fibreglass, concrete and vinyl liner.