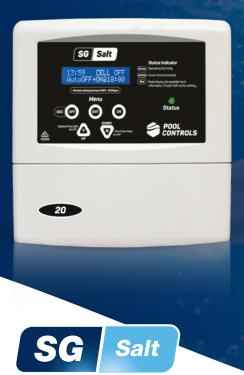

## Enhanced Salt Water Management

**The SG Series** is a versatile range of quality salt chlorinators for those that prefer a salt water or mineral salt pool. Available with 10g/hr, 20g/hr and 30g/hr output, plus pH Control and additional timed power outlets.

### SG Series

Water management solutions for Salt Pools

20

**The SG Series salt water chlorinators** are fully automated, allowing you to take control of your swimming pool water management. Proudly Australian-made and packed with features, the SG Series is available in three sizes – 10g/hr, 20g/hr and 30g/hr – so there's sure to be a system to suit any size of pool.