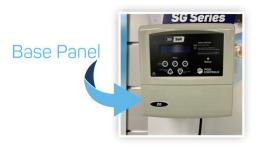

### Small Chlorinator Enclosure

When the chlorinator has no power, this usually indicates that the fuse has blown and needs replacing. Stop 1: See scrows updet front of base papel. Upserow and lift papel off

Step 1: See screws under front of base panel. Unscrew and lift panel off.

Unscrew screws