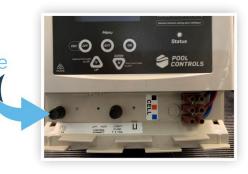

#### Large Chlorinator Enclosure

When the chlorinator has no power, this usually indicates that the fuse has blown and needs replacing.

Step 1: Look under base of chlorinator where you will locate the fuses.

View under unit