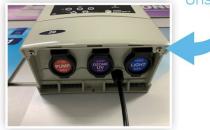

### Step 2. Unscrew black knob and lift out.

**Replace cell fuse (on left) with a T6.3amp slow burn ceramic fuse** Fuse size is M205 (20mm x 5mm), TD6.3A (TD – Time Delay / slow-blow), HRC (High Rupture Capacity). Do not use standard glass fuses as these may rupture under current in-rush conditions.

Please note: SWC45 and SWC60 requires T10A fuse HRC Chemigem requires T3.15A HRC fuse

Fuse

Light Fuse: Unscrew black knob (on right) and lift out. Replace light fuse with a T3.1amp slow burn ceramic fuse