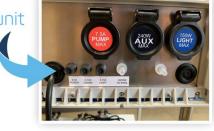

#### Step 2. Unscrew black knob and lift out.

Replace cell fuse (on left) with a T6.3amp slow burn ceramic fuse Fuse size is M205 (20mm x 5mm), TD6.3A (TD – Time Delay / slow-blow), HRC (High Rupture Capacity). Do not use standard glass fuses as these may rupture under current in-rush conditions.

Please note: SWC45 and SWC60 requires T10A fuse HRC Chemigem requires T3.15A HRC fuse

Fuses

Light Fuse: Unscrew black knob (on right) and lift out. Replace light fuse with a T3.1amp slow burn ceramic fuse