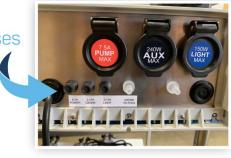

#### Step 2. Unscrew black knob and lift out.

Replace cell fuse (on left) with a T6.3amp slow burn ceramic fuse Fuse size is M205 (20mm x 5mm), TD6.3A (TD – Time Delay / slow-blow), HRC (High Rupture Capacity). Do not use standard glass fuses as these may rupture under current in-rush conditions.

Please note: SWC45 and SWC60 requires T10A fuse HRC Chemigem requires T3.15A HRC fuse

Fuses

Light Fuse: Unscrew black knob (on right) and lift out. Replace light fuse with a T3.1amp slow burn ceramic fuse